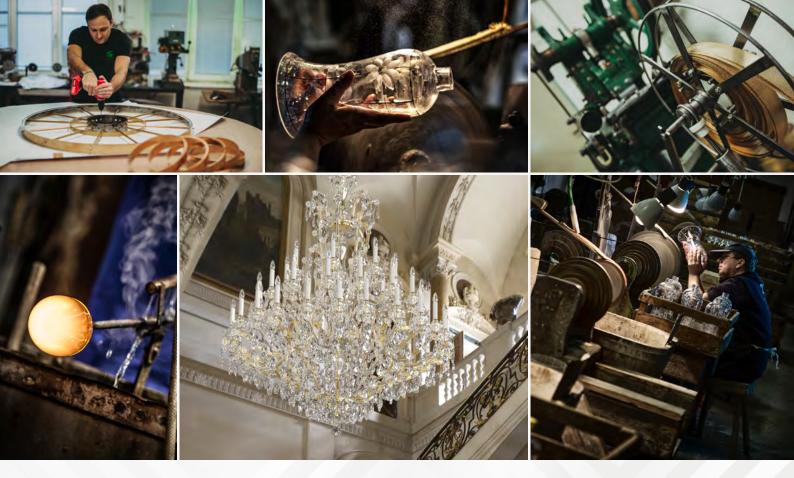

## PRODUCTION

ARTGLASS is constantly investing in its development, new technologies and the skills of its employees. Lighting designs and models are created in our own design studio, which is equipped with state of the art technology. Using 3D software we are able to visualise the entire installation in its interior. We then elaborate on this proposal down to the last detail, including the preparation of technical documentation for production itself. We can be proud of the fact that the majority of the manufactured parts are the result of work by our skilled craftsmen. The company has a modern metal workshop where our specialists are able to construct even the most demanding metal structures for our installations. ARTGLASS cooperates with most Czech glassworks, both in the production of chandeliers with classic trimmings or when working on special installations. Our lighting installations use modern lighting technology and lighting control to enhance the beauty of our glass while meeting all the lighting requirements of the room. All of our products meet the required standards and regulations and are certified by renowned global testing laboratories. Our goal is to introduce the beauty of Czech glass and the art of our people, whose work we are so proud of, to the whole world.