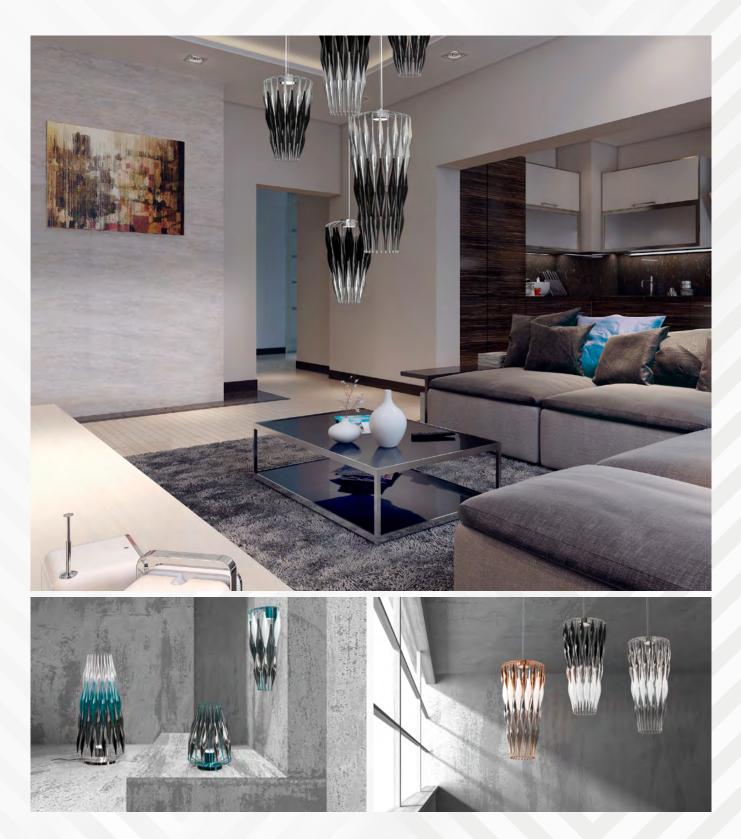

CARA, designed by our designer Monika Šilhánová, is the journey, the shift in concept: it is a fantastic wild flower that hides the spirit of blooming summer meadows. The basis is a wire construction that carries glass components, the effect elements of the whole design.

#### NOTE

Cara is a design lighting fixture that, with its fresh design, can create a pleasant atmosphere in the room. Depending on the size of the illuminated area, we recommend the use of additional lighting sources for full illumination. For example, floor lamps or downlights. The lighting fixture can also be equipped with additional lighting sources located in its rosette/corpus.