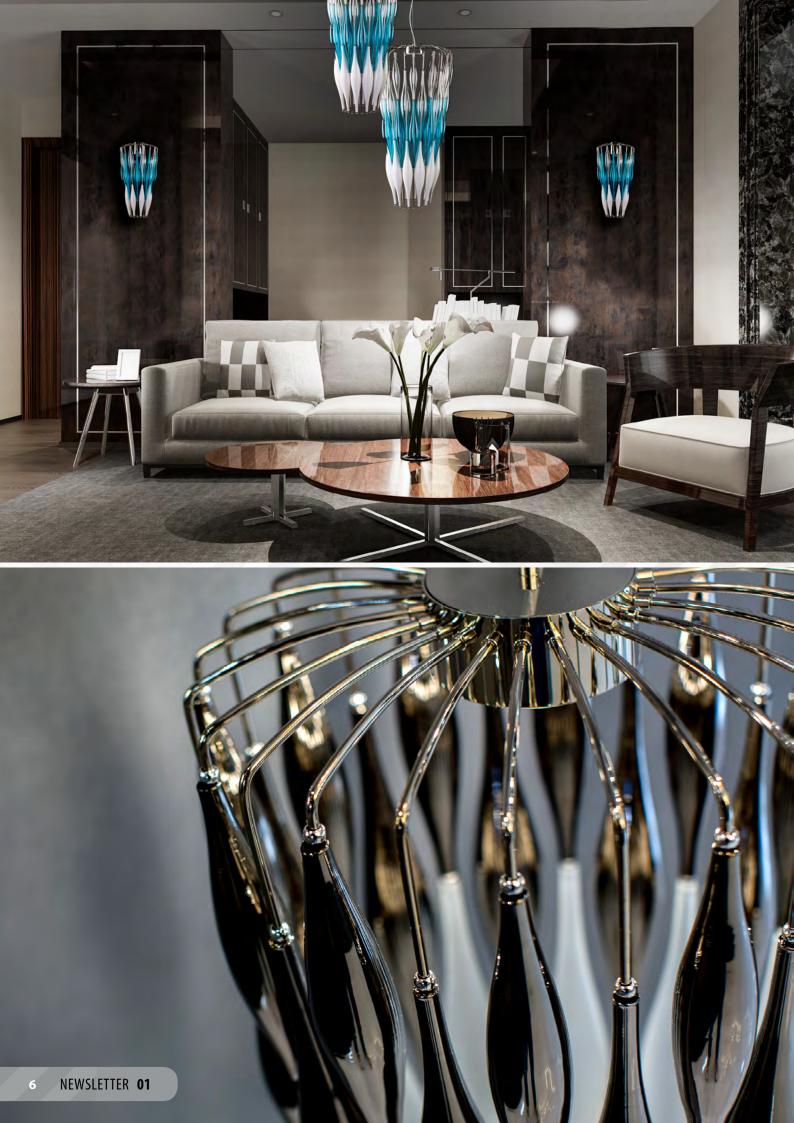

CARA, designed by our designer Monika Šilhánová, is the journey, the shift in concept: it is a fantastic wild flower that hides the spirit of blooming summer meadows. The basis is a wire construction that carries glass components, the effect elements of the whole design.

#### NOTE

Cara is a design lighting fixture that, with its fresh design, can create a pleasant atmosphere in the room. Depending on the size of the illuminated area, we recommend the use of additional lighting sources for full illumination. For example, floor lamps or downlights. The lighting fixture can also be equipped with additional lighting sources located in its rosette/corpus.