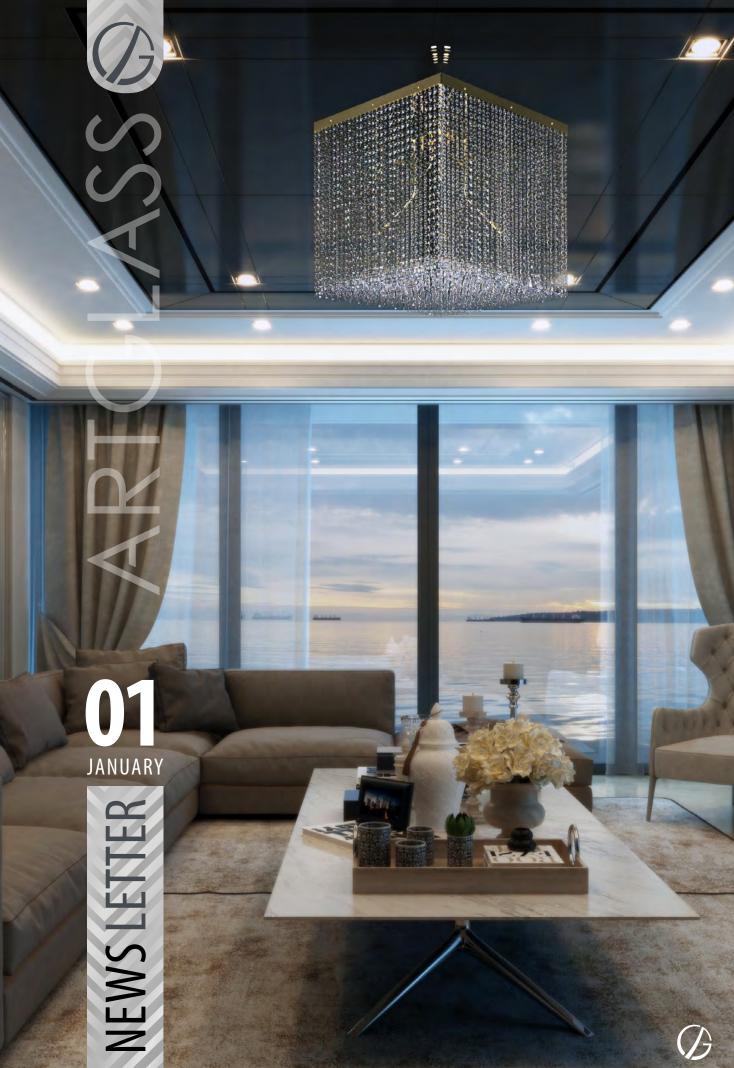

# ABOUT ARTGLASS

ARTGLASS Ltd. is a purely Czech pro-export corporation that is growing dynamically without foreign capital. The company operates in 45 global markets and is continuously working towards entering new ones with humility and respect. ARTGLASS has been active in the market for 25 years with great success, and has the vision to become a world producer of original and design-led lighting made from high-quality materials with a high proportion of manual craftsmanship. The company currently employs around 100 qualified employees and works very closely with renowned Czech glassmakers and world-famous designers. ARTGLASS's great strength is the company's inhouse team of progressive designers, whose original and unique ideas in terms of high-quality design now adorn countless interiors around the world. After 25 years of continuous development it is currently possible to divide the production programme at ARTGLASS Ltd. into three branches: firstly, the production of traditional Czech crystal chandeliers - we are a proud foliower of more than 500 years of tradition in chandelier production in the Czech Republic; secondly, custom lighting - lighting projects for private residences, religious buildings (churches, temples, mosques), restaurants, hotels, etc. We offer our clients a comprehensive solution for lighting, from the design and consultation phase through to advice and assembly. We have a specially trained team of assemblers who install our products in clients' premises around the world. Finally, modern design collections - our original vision of transforming a project installation into a smaller model that will suitably complement a modern home. These contemporary design collections are displayed in all their glory in our new "Vision" catalogue, which can be downloaded at www.artglass.cz.